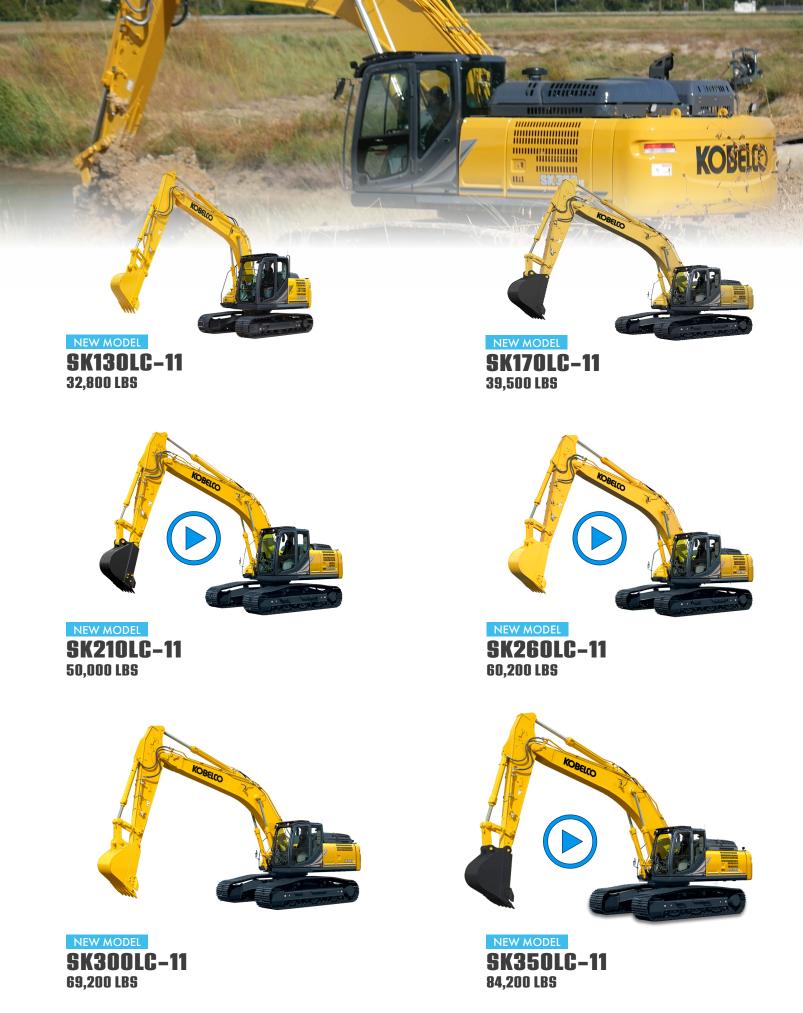

#### **EXCEPTIONAL DESIGN, GREATER PRODUCTIVITY**

This next generation of Conventional excavators delivers superior performance, greater efficiency, more productivity, and follows the KOBELCO PERFORMANCE BY DESIGN concept for outstanding operator-based performance and comfort in this competitive class.

KOBELCO

UNLIMITED POWER BOOST When you need more power instantly, engage Power Boost to get 10% more power. Not available in the SK 130LC-11

INDEPENDENT TRAVEL With Independent Travel, safely carrying a large pipe across a job site is a breeze.

HEAVY LIFT MODE 10% more hydraulic pressure (Heavy Lift) means greater lifting power. Not available in the SK 130LC-11

**STANDARD FEATURES** KOBELCO - 11 s give you more features from the start.