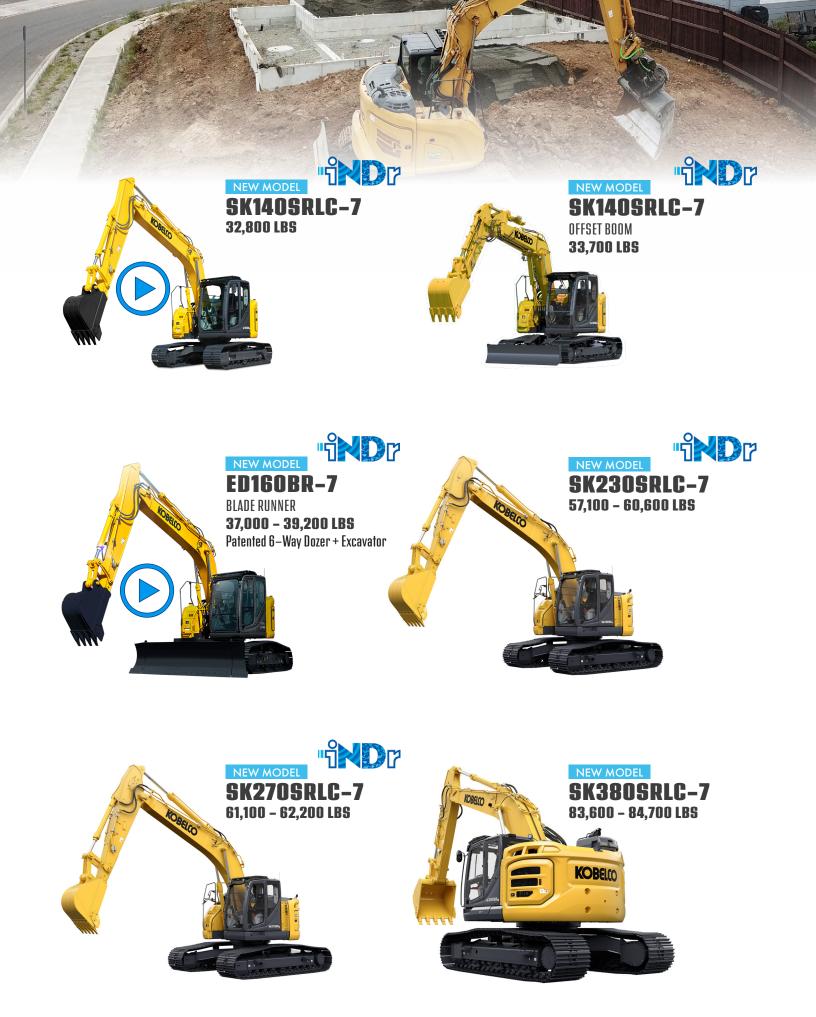

## SHORT RADIUS

It only makes sense that the company that invented SR (short rear swing) excavators would stay ahead of the competition. The exclusive iNDr Cooling System reduces dust while delivering ultra-quiet operation, and multiple mode settings allow you to dial in the perfect balance of performance and fuel economy.

> NEW MODEL SK75SR-7

Weights based on standard machine configurations. Bolt-on counterweight is standard on SK230SR-7, SK270SR-7 & ED160BR-7.