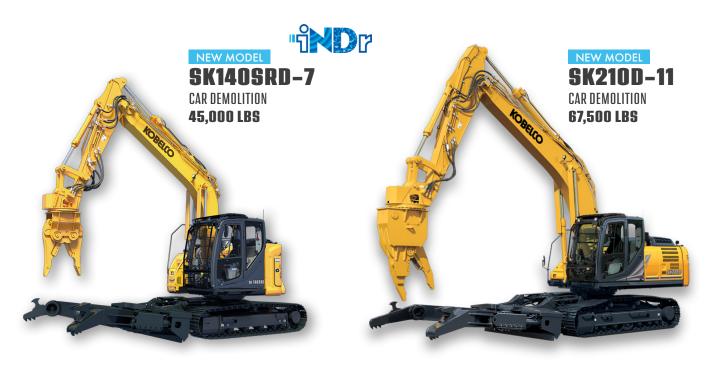

## SPECIALTY

Special jobs require specially equipped machines. KOBELCO has engineered these specialty excavators to take on unique applications that no ordinary excavator could touch.