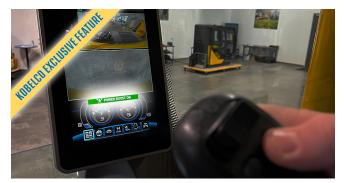

KOBELCO

UNLIMITED POWER BOOST When you need more power instantly, engage Power Boost to get 10% more power. Not available in the SK 130LC-11

INDEPENDENT TRAVEL With Independent Travel, safely carrying a large pipe across a job site is a breeze.