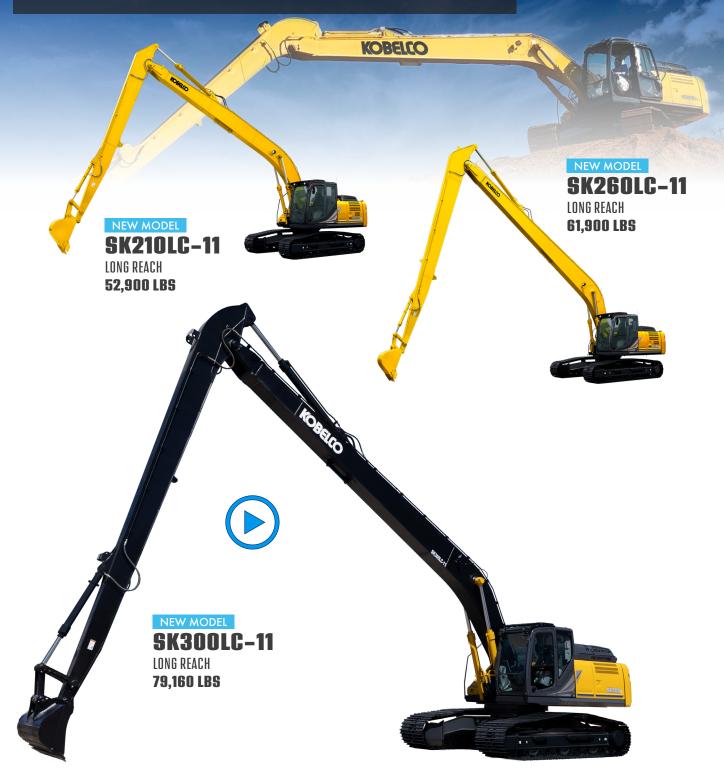

### LONG REACH

Nothing is out of bounds with KOBELCO long reach excavators. Safely and securely tackle a wide variety of dredging, ditch cleaning and sloping jobs.

With their wider stance and increased clearance, our High & Wide excavators can take on jobs usually reserved for bigger machines like forestry work, craning large pipe and loading out trucks. KOBELCO High & Wides are designed to be stable under the heaviest of loads.