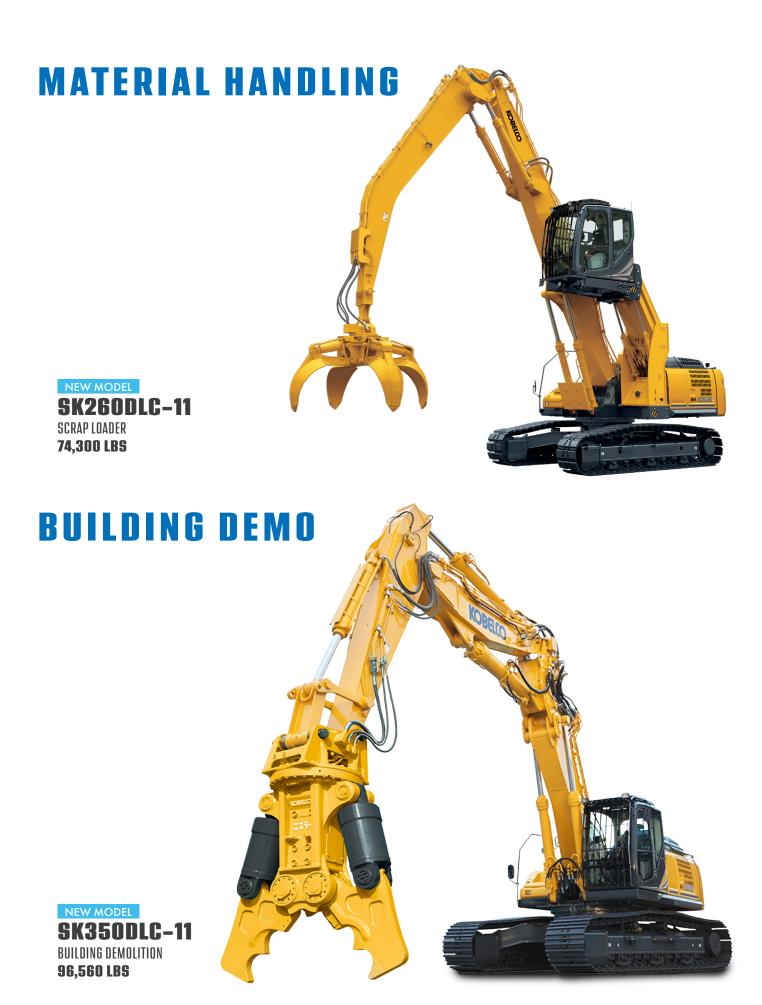

## SPECIALTY

Special jobs require specially equipped machines. KOBELCO has engineered these specialty excavators to take on unique applications that no ordinary excavator could touch.