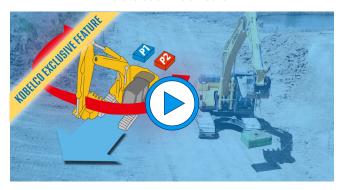

KOBELCO

UNLIMITED POWER BOOST When you need more power instantly, engage Power Boost to get 10% more power. Not available in the SK 130LC-11

INDEPENDENT TRAVEL With Independent Travel, safely carrying a large pipe across a job site is a breeze.