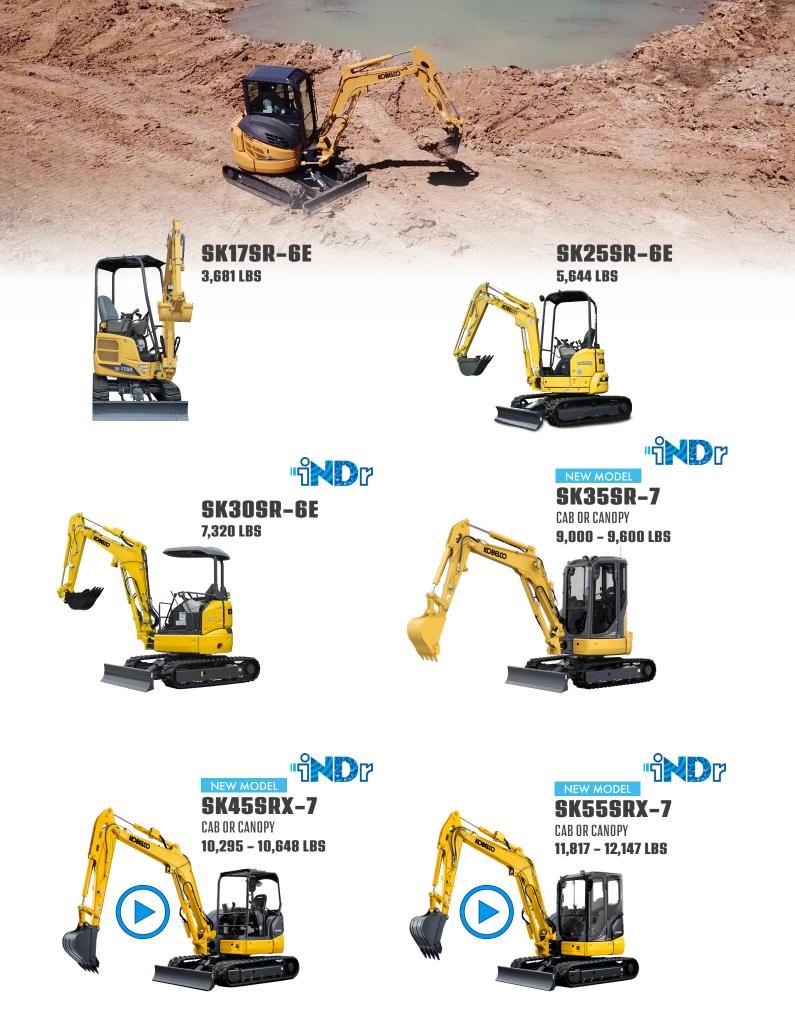

## MINI

KOBELCO minis might be smaller, but they have every bit of dedication and reliability we have put into our larger machines over the decades. With minimal rear swing radius (zero tail overhang) and a simple design that makes routine maintenance easy, these machines pack full-size performance into a highly portable frame.

#### **NEW SERIES 7 MINIS COME STANDARD WITH**

KOBELCO

BI-DIRECTIONAL AUXILIARY HYDRAULICS IND+ COOLING BACKLIT LED CONTROLS SUSPENSION SEAT AIR CONDITIONING (CAB ONLY) HANDS-FREE CALLING (CAB ONLY) USB/AUX PORT GROUND LEVEL HOUR METER COLOR MONITOR ERGONOMIC LEVER ANGLES

## MINI CAN BE MIGHTY TOO

Weights based on standard machine configurations.