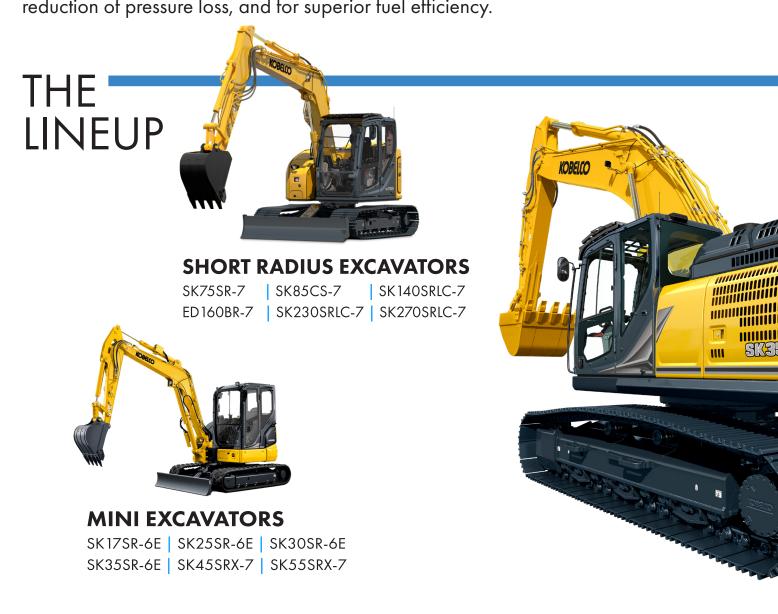

### 

SK130LC-11 | SK170LC-11 | SK210LC-11 SK260LC-11 | SK300LC-11 | SK350LC-11 SK390LC-11 H&W

SPECIALTY EXCAVATORS SK210D-11 | SK140SRD-7 | SK350DLC-11 SK260DLC-11

## MINI

KOBELCO minis might be smaller, but they have every bit of dedication and reliability we have put into our larger machines over the decades. With minimal rear swing radius (zero tail overhang) and a simple design that makes routine maintenance easy, these machines pack full-size performance into a highly portable frame.

## SHORT RADIUS

It only makes sense that the company that invented SR (short rear swing) excavators would stay ahead of the competition. The exclusive iNDr Cooling System reduces dust while delivering ultra-quiet operation, and multiple mode settings allow you to dial in the perfect balance of performance and fuel economy.