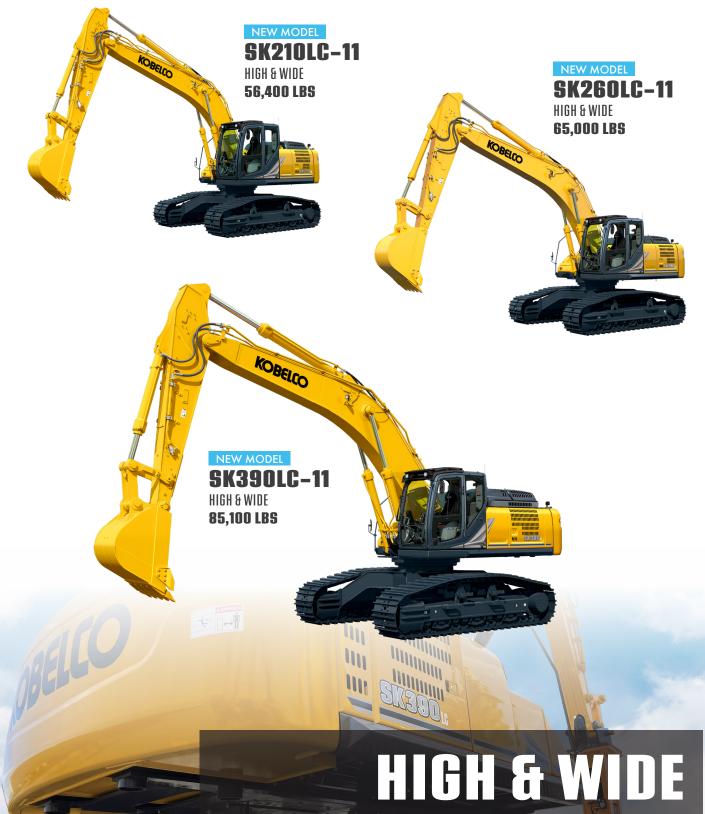

### LONG REACH

Nothing is out of bounds with KOBELCO long reach excavators. Safely and securely tackle a wide variety of dredging, ditch cleaning and sloping jobs.

With their wider stance and increased clearance, our High & Wide excavators can take on jobs usually reserved for bigger machines like forestry work, craning large pipe and loading out trucks. KOBELCO High & Wides are designed to be stable under the heaviest of loads.