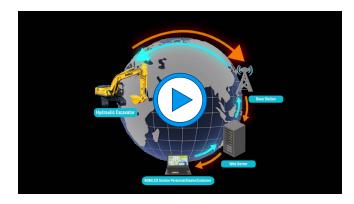

Our KOMEXS telematics service provides warning alerts when your machine needs service and offers easy access to all your maintenance history. From anywhere you have internet access, you can see where your machines are located along with work status, total operating hours and fuel consumption. KOMEXS is included for the length of every warranty term on our mid- and full-size excavators, or it's available as a standalone service.