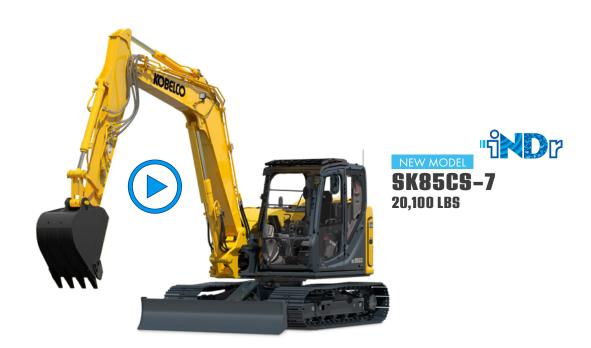

#### COMPACT SIZE BIG PERFORMANCE

This next generation of KOBELCO Short Radius excavators set the standard for mid-size machines, offering full-size benefits with short rear swing capabilities and exceptional features.

#### iNDr

Quieter, cooler and cleaner. KOBELCO proprietary iNDr noise and dust reduction technology eliminates three of the biggest headaches of excavator operations.

#### **DOZER BLADES**

All Short Radius excavators have the option to add a dozer blade so you can backfill and level efficiently.

Also available in the SK130LC-11 (Optional)

#### STANDARD FEATURES

KOBELCO next generation Short Radius excavators continue to lead the way in power, fuel economy, and a whole lot of standard features.