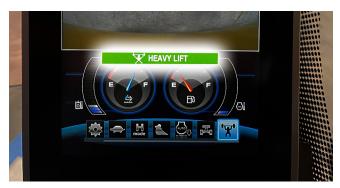

HEAVY LIFT MODE 10% more hydraulic pressure (Heavy Lift) means greater lifting power. Not available in the SK 130LC-11

**STANDARD FEATURES** KOBELCO - 11 s give you more features from the start.