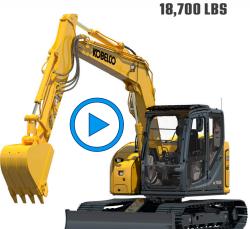

## SHORT RADIUS

It only makes sense that the company that invented SR (short rear swing) excavators would stay ahead of the competition. The exclusive iNDr Cooling System reduces dust while delivering ultra-quiet operation, and multiple mode settings allow you to dial in the perfect balance of performance and fuel economy.

> NEW MODEL SK75SR-7

Weights based on standard machine configurations. Bolt-on counterweight is standard on SK230SR-7, SK270SR-7 & ED160BR-7.